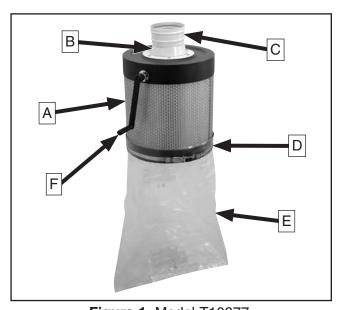

Figure 1. Model T10877.

### **Inventory**

| Des | scription                        | Qty |
|-----|----------------------------------|-----|
| A.  | Canister Filter                  | 1   |
| B.  | Collection Flange                | 1   |
| C.  | Connection Collar                | 1   |
| D.  | Bag Clamp                        | 1   |
| E.  | Collection Bag                   | 1   |
| F.  | Clean-Out Crank Handle Assembly  | 1   |
| G.  | Adhesive Foam Strips (Not Shown) |     |
|     | Short (For Flange)               | 1   |
|     | Long (For Filter)                | 1   |
| H.  | Hardware Bag (Not Shown)         |     |
|     | Flange Screw 1/4"-20 x 3/4"      | 6   |
|     | Flat Washer 5/16"                | 4   |
|     | Hex Nut 5/16"-18                 | 2   |
|     | Hex Bolt 5/16"-18 x 2"           | 2   |
|     | Open-End Wrench 10 x 12mm        | 1   |